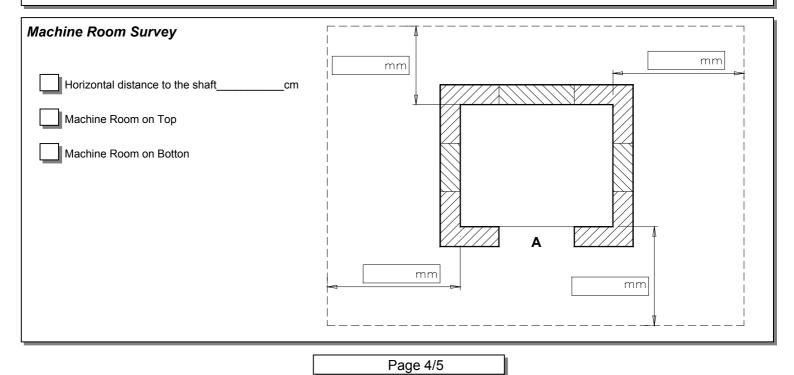

|  |  |  |  |  |  |
|                                                                                                                                                                                                  | Page 3/5                                                                                                                                                                                                                                               |  |  |  |  |  |  |



## Order Form for Complete Elevator

## Plumb Survey

Please, fill in the table below, with the distance for each floor to the two plumb-line. с С ЪЧ Plumb line AS Dp S D РЧ Α Floor Pd Dp S D As Ps Ad f-f height All the measure must be in mm.



| BORAL         Order Form for Complete Elevator